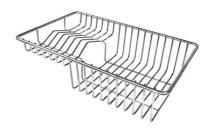

### **OPTIONAL ACCESSORIES**

Glass chopping board 8631 300

HDPE Chopping board 8657 001

HPDE Twin chopping board 8644 101

Stainless steel basket 8611 000

Stainless steel plate rack 8100 303 \* only in combination with the accessory

8644 101

Stainless steel plate rack 8100 201

**White bowl** 8153 100

Graters kit with ring-holder and food collection tray

8159 101

\* only in combination with the accessory 8644 101

Stainless steel perforated tray