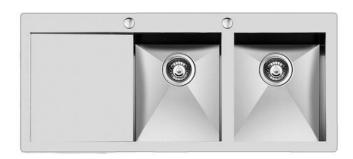

## Sink Quadra

Bowl on the right Kitchen Sinks Code: 1228 051

#### **DETAILS**

| Flush-mount   Top-mount                                         |
|-----------------------------------------------------------------|
| Foster brushed                                                  |
| AISI 304 stainless steel                                        |
| Brushed in line                                                 |
| 80 cm                                                           |
| 1160x502                                                        |
| Fixing hooks, gasket, drain, overflow and siphon, boxed packing |
| 2 standard holes                                                |
| View technical data sheet                                       |
|                                                                 |

| Drainer                   | Yes                                                                                                                                                                                                                                                              |
|---------------------------|------------------------------------------------------------------------------------------------------------------------------------------------------------------------------------------------------------------------------------------------------------------|
| Width                     | 116 cm                                                                                                                                                                                                                                                           |
| Bowl dimension            | 340x400 mmmm                                                                                                                                                                                                                                                     |
| Number of bowls           | 2 bowls                                                                                                                                                                                                                                                          |
| Waste fitting             | Drain with automatic PM control                                                                                                                                                                                                                                  |
| FEATURES                  |                                                                                                                                                                                                                                                                  |
| Automatic waste fitting   | The waste-fitting with round remote knob is supplied; a practical accessory which makes it unnecessary to get wet in order to drain the water from the bowl.                                                                                                     |
| Basket 3,5" waste fitting | The drain is equipped with a large 3.5" drain, with the practical basket cap that prevents the discharge of solid parts.                                                                                                                                         |
| Deep bowls                | This bowls reach an important depth, over 20 cm, thanks to the advanced production technology, that can be offer great capiency and practicity in all the washing operations.                                                                                    |
| Diamond-shape bottom      | The draining of water is an important feature in a sink, and it's always taken good care of in Foster products. In the bent-welded sinks, which would have a flat bottom, the proper draining is guaranteed by the elegant beveling, which helps the water flow. |
| Double mixer hole         | The large tap counter is already fitted with a series of 2 tap holes. In the second hole it is possible to install the remote control of the automatic drain or, alternatively, a practical soap dispenser.                                                      |
| High thickness            | 1mm thick steel. A significant thickness, which guarantees the maximum sturdiness and durability.                                                                                                                                                                |
| Perimetral overflow       | The overflow is always a security on the Foster sinks that prevents the overflow of water in case of oversights. The perimeter drain solution improves aesthetics thanks to its square and essential shape.                                                      |