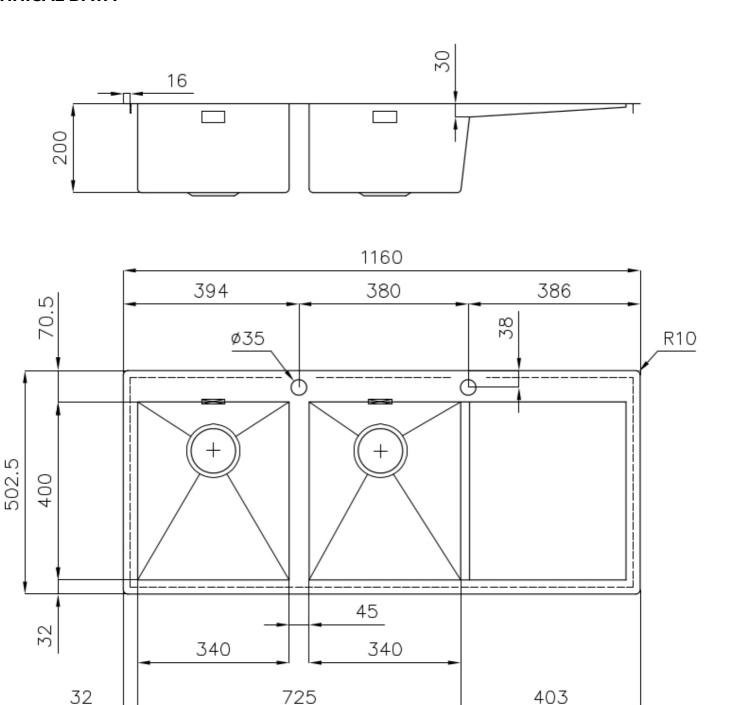

#### **DETAILS**

| Flush-mount   Top-mount                                         |
|-----------------------------------------------------------------|
| Foster brushed                                                  |
| AISI 304 stainless steel                                        |
| Brushed in line                                                 |
| 80 cm                                                           |
| 1160x502                                                        |
| Fixing hooks, gasket, drain, overflow and siphon, boxed packing |
| 2 standard holes                                                |
| View technical data sheet                                       |
|                                                                 |

| Drainer                   | Yes                                                                                                                                                                                                                                                              |
|---------------------------|------------------------------------------------------------------------------------------------------------------------------------------------------------------------------------------------------------------------------------------------------------------|
| Width                     | 116 cm                                                                                                                                                                                                                                                           |
| Bowl dimension            | 340x400 mmmm                                                                                                                                                                                                                                                     |
| Number of bowls           | 2 bowls                                                                                                                                                                                                                                                          |
| Waste fitting             | Drain with automatic PM control                                                                                                                                                                                                                                  |
| FEATURES                  |                                                                                                                                                                                                                                                                  |
| Automatic waste fitting   | The waste-fitting with round remote knob is supplied; a practical accessory which makes it unnecessary to get wet in order to drain the water from the bowl.                                                                                                     |
| Basket 3,5" waste fitting | The drain is equipped with a large 3.5" drain, with the practical basket cap that prevents the discharge of solid parts.                                                                                                                                         |
| Deep bowls                | This bowls reach an important depth, over 20 cm, thanks to the advanced production technology, that can be offer great capiency and practicity in all the washing operations.                                                                                    |
| Diamond-shape bottom      | The draining of water is an important feature in a sink, and it's always taken good care of in Foster products. In the bent-welded sinks, which would have a flat bottom, the proper draining is guaranteed by the elegant beveling, which helps the water flow. |
| Double mixer hole         | The large tap counter is already fitted with a series of 2 tap holes. In the second hole it is possible to install the remote control of the automatic drain or, alternatively, a practical soap dispenser.                                                      |
| High thickness            | 1mm thick steel. A significant thickness, which guarantees the maximum sturdiness and durability.                                                                                                                                                                |
| Perimetral overflow       | The overflow is always a security on the Foster sinks that prevents the overflow of water in case of oversights. The perimeter drain solution improves aesthetics thanks to its square and essential shape.                                                      |

## Lavello serie Quadra cod. 1228/05\*