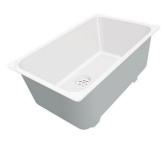

8644 101

Stainless steel plate rack 8100 201

**White bowl** 8153 100

Graters kit with ring-holder and food collection tray

8159 101

\* only in combination with the accessory 8644 101

Stainless steel perforated tray