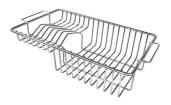

8644 101

Stainless steel plate rack 8100 201

**White bowl** 8153 100

Graters kit with ring-holder and food collection tray

8159 101

\* only in combination with the accessory 8644 101

Stainless steel perforated tray

8151 000

\* only in combination with the accessory 8644 101