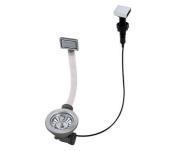

## **EQUIPMENT**

Automatic waste fitting - PM 8407 113

| Drainer                   | Yes                                                                                                                                                                                                                                                              |
|---------------------------|------------------------------------------------------------------------------------------------------------------------------------------------------------------------------------------------------------------------------------------------------------------|
| Width                     | 116 cm                                                                                                                                                                                                                                                           |
| Bowl dimension            | 340x400 mmmm                                                                                                                                                                                                                                                     |
| Number of bowls           | 2 bowls                                                                                                                                                                                                                                                          |
| Waste fitting             | Drain with automatic PM control                                                                                                                                                                                                                                  |
| FEATURES                  |                                                                                                                                                                                                                                                                  |
| Automatic waste fitting   | The waste-fitting with round remote knob is supplied; a practical accessory which makes it unnecessary to get wet in order to drain the water from the bowl.                                                                                                     |
| Basket 3,5" waste fitting | The drain is equipped with a large 3.5" drain, with the practical basket cap that prevents the discharge of solid parts.                                                                                                                                         |
| Deep bowls                | This bowls reach an important depth, over 20 cm, thanks to the advanced production technology, that can be offer great capiency and practicity in all the washing operations.                                                                                    |
| Diamond-shape bottom      | The draining of water is an important feature in a sink, and it's always taken good care of in Foster products. In the bent-welded sinks, which would have a flat bottom, the proper draining is guaranteed by the elegant beveling, which helps the water flow. |
| Double mixer hole         | The large tap counter is already fitted with a series of 2 tap holes. In the second hole it is possible to install the remote control of the automatic drain or, alternatively, a practical soap dispenser.                                                      |
| High thickness            | 1mm thick steel. A significant thickness, which guarantees the maximum sturdiness and durability.                                                                                                                                                                |
| Perimetral overflow       | The overflow is always a security on the Foster sinks that prevents the overflow of water in case of oversights. The perimeter drain solution improves aesthetics thanks to its square and essential shape.                                                      |