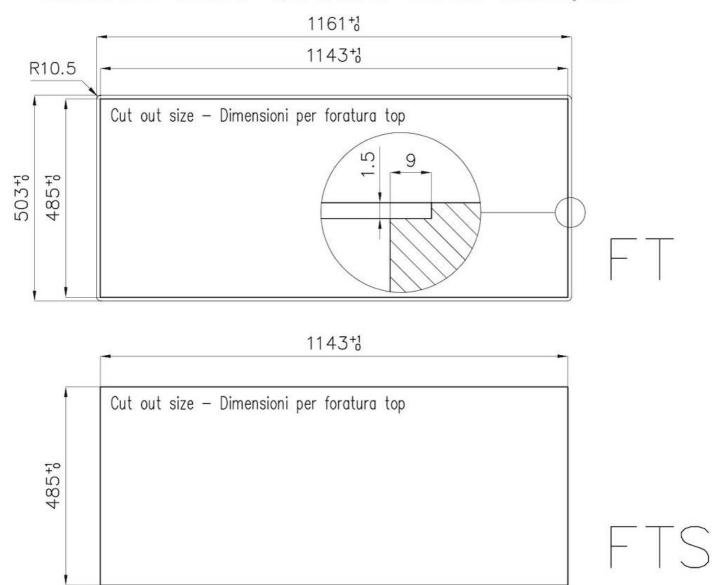

#### **DETAILS**

| Flush-mount   Top-mount                                         |
|-----------------------------------------------------------------|
| Foster brushed                                                  |
| AISI 304 stainless steel                                        |
| Brushed in line                                                 |
| 80 cm                                                           |
| 1160x502                                                        |
| Fixing hooks, gasket, drain, overflow and siphon, boxed packing |
| 2 standard holes                                                |
| View technical data sheet                                       |
|                                                                 |

## Lavello serie Quadra cod. 1228/05\*